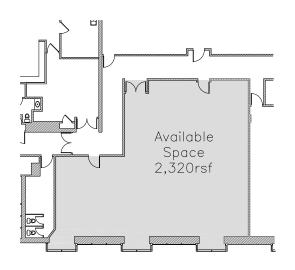

ondproperties.com or contact:

**TED GROGAN** 

914-773-6264 tgrogan@dpmgt.com MARK BLANDFORD

914-773-6242 mark@dpmgt.com



### PROPERTY OVERVIEW

666 Lexington Ave delivers a professional and modern impression with our newly renovated lobby, façade, and parking lot with electric charging stations. It is also near Mount Kisco's numerous upscale shops and eateries. Zoned for medical, office and retail.

## LOCATION OVERVIEW

Ideally located at the cross roads of routes of 117 and 128, minutes to the MTA, I-684, and Saw Mill Parkway.

For more information, visit diamondproperties.com or contact:

TED GROGAN

914-773-6264 tgrogan@dpmgt.com MARK BLANDFORD

914-773-6242 mark@dpmgt.com



# OFFICE/MEDICAL SPACE

666 Lexington Ave. | Mt. Kisco, NY

# SECOND FLOOR

Suite 207: 2,320 Rentable SF



# Space is divisible



For more information, visit diamondproperties.com or contact:

**TED GROGAN** 

914-773-6264 tgrogan@dpmgt.com MARK BLANDFORD

914-773-6242 mark@dpmgt.com